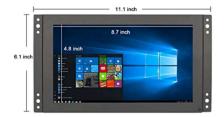

## Description

- 12.1 inch Touch LCD Monitor for panel mount applications
- It has a precise capacitive touchscreen interface
- Screen resolution is up to 1280x800 with HDMI, AV, VGA, BNC & USB Inputs
- It has built in speakers comes with a remote control & its separate 12 Vdc power supply
- It comes with all necessary hardware for mounting in front of a typical BMS panel
- It is designed for continuous duty operation

Temperature: -20°C~ 60°C Power supply: 12 Vdc

Product Dimensions: 11.1 x 6.1 x 1.5 inches

Item Weight: 2.68 pounds