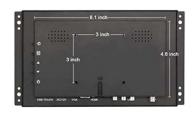

Temperature: -20°C~ 60°C Power supply: 12 Vdc

Product Dimensions: 11.1 x 6.1 x 1.5 inches

Item Weight: 2.68 pounds