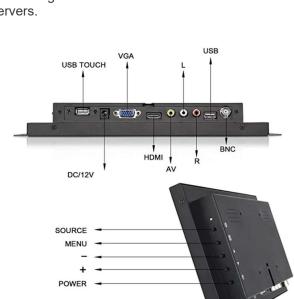

## Description

- 12.1 inch Touch LCD Monitor for panel mount applications
- It has a precise capacitive touchscreen interface
- Screen resolution is up to 1280x800 with HDMI, AV, VGA, BNC & USB Inputs
- It has built in speakers comes with a remote control & its separate 12 Vdc power supply
- It comes with all necessary hardware for mounting in front of a typical BMS panel
- It is designed for continuous duty operation

## Technical specifications

Aspect Ratio: 16:9

Screen Resolution: 1280 x 800 maximum

Screen Brightness: 400nits

Screen Contrast: 800:1

Viewing angle: 45/45/15/30 (Min.)(CR≥10)

Response Time: 25 ms

Video Input: HDMI, AV, VGA, BNC & USB Storage

Temperature: -20°C~ 60°C Power supply: 12 Vdc

Product Dimensions: 11.1 x 6.1 x 1.5 inches

Item Weight: 2.68 pounds