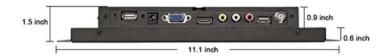

Temperature: -20°C~ 60°C Power supply: 12 Vdc

Product Dimensions: 11.1 x 6.1 x 1.5 inches

Item Weight: 2.68 pounds