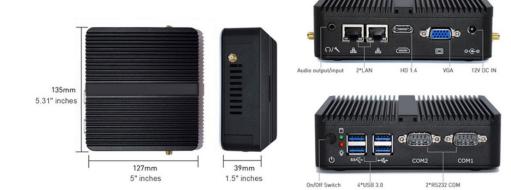

#### Hardware

- Intel(R) Celeron(R) CPU J4125 Total Cores. 4 ; Total Threads. 4 ; Burst Frequency. 2.70 GHz ; Processor Base Frequency. 2.00 GHz ; Cache. 4 MB Fanless
- · Hard drive: 1 Tb SSD Non-partitioned
- RAM: 32 Gb DDR4 RAM
- 2x USB-3 ports
- 2x USB-2 ports
- · 2x Intel Gigabit NIC Ethernet ports
- WIFI + Bluetooth
- HDMI + VGA remote display port
- Audio In/Out port
- 2x RS232 COM Intel HD Graphics

#### Mechanical:

- Dimensions: 5.31" x 5" x 1.5" 135\*127\*39 mm
- Operating conditions: 0/+70 Centigrade(32°F~140°F) 10%~85% (non-condensing)
- Mounting type: DIN rail provided
- Enclosure: Black color aluminum alloy