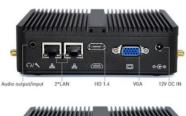

### Hardware

- Intel(R) Celeron(R) CPU J4125 Total Cores. 4; Total Threads. 4; Burst Frequency. 2.70 GHz; Processor Base Frequency. 2.00 GHz; Cache. 4 MB Fanless
- · Hard drive: 1 Tb SSD Non-partitioned
- RAM: 32 Gb DDR4 RAM
- 2x USB-3 ports
- · 2x USB-2 ports
- · 2x Intel Gigabit NIC Ethernet ports
- WIFI + Bluetooth
- HDMI + VGA remote display port
- Audio In/Out port
- 2x RS232 COM
- · Intel HD Graphics