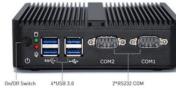

### Hardware

- Intel(R) Celeron(R) CPU J4125 Total Cores. 4; Total Threads. 4; Burst Frequency. 2.70 GHz; Processor Base Frequency. 2.00 GHz; Cache. 4 MB Fanless
- · Hard drive: 1 Tb SSD Non-partitioned
- RAM: 32 Gb DDR4 RAM
- 2x USB-3 ports
- · 2x USB-2 ports
- · 2x Intel Gigabit NIC Ethernet ports
- WIFI + Bluetooth
- HDMI + VGA remote display port
- Audio In/Out port
- 2x RS232 COM
- · Intel HD Graphics