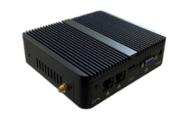

Strato Server

### Hardware

- Intel(R) Celeron(R) CPU J4125 Total Cores. 4; Total Threads. 4; Burst Frequency. 2.70 GHz; Processor Base Frequency. 2.00 GHz; Cache. 4 MB Fanless
- · Hard drive: 1 Tb SSD Non-partitioned
- RAM: 32 Gb DDR4 RAM
- 2x USB-3 ports
- · 2x USB-2 ports
- · 2x Intel Gigabit NIC Ethernet ports
- WIFI + Bluetooth
- HDMI + VGA remote display port
- Audio In/Out port
- 2x RS232 COM
- · Intel HD Graphics