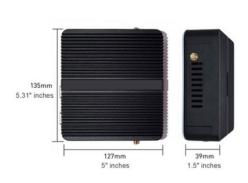

#### Mechanical:

- Dimensions: 5.31" x 5" x 1.5" 135\*127\*39 mm
- Operating conditions: 0/+70 Centigrade(32°F~140°F) 10%~85% (non-condensing)
- · Mounting type: DIN rail provided
- Enclosure: Black color aluminum alloy