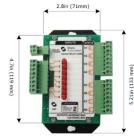

## **Technical specifications**

| CONTACT                                                   |                                           |
|-----------------------------------------------------------|-------------------------------------------|
| Initial Contact Resistance,<br>(By Voltage Drop 60VDC 1A) | <100mOhm                                  |
| Contact Material                                          | Silver Cadmium Oxide                      |
| Switching Capacity                                        | 12A/125VAC, 6A/250VAC, 6A/28VDC, 4A/24VAC |
| Relay                                                     | UL E169380                                |
| Operating Time(at nominal voltage)                        | < 10 ms                                   |
| Release Time(at nominal voltage)                          | < 5 ms                                    |
| Max Switching Power                                       | 1500VA/168W                               |
| Max Switching Voltage                                     | 250VAC/28VDC                              |
| COIL DATA                                                 |                                           |
| Coil Voltage                                              | 24VAC                                     |
| Coil Resistance                                           | 400ohm(+/-10%)                            |
| Nominal Operating Power                                   | 0.36W                                     |
| CHARACTERISTICS                                           |                                           |
| Operating Temp. Range                                     | -55 to 85°C, -66 to 185 °F                |
| Operating Relative Humidity                               | 0 to 93%                                  |
| 8 gang dimensions                                         | 132 x 100 x 34mm                          |